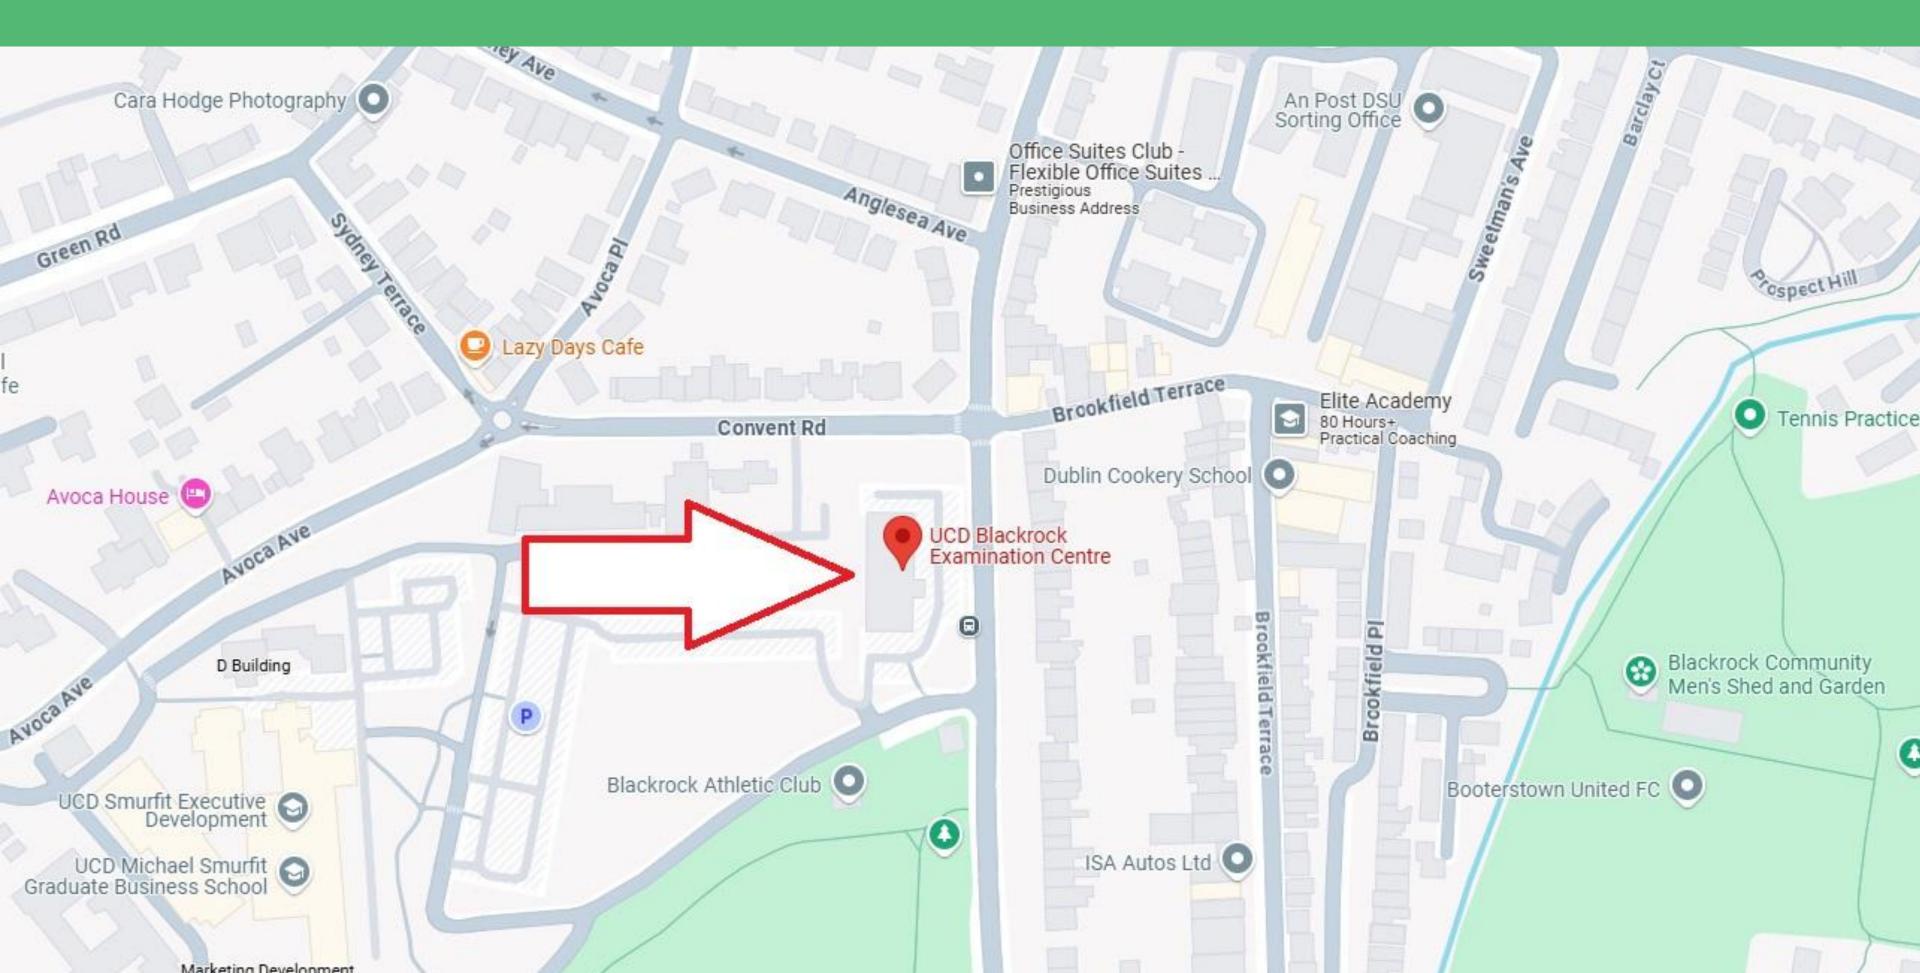

# Blackrock Exam Centre (BEC)

### Carysfort Avenue, Blackrock

## DART, Buses: 4/7/7a/S6/46E

Parking permits available Contact invigilation@ucd.ie

### Blackrock Exam Centre Site Map