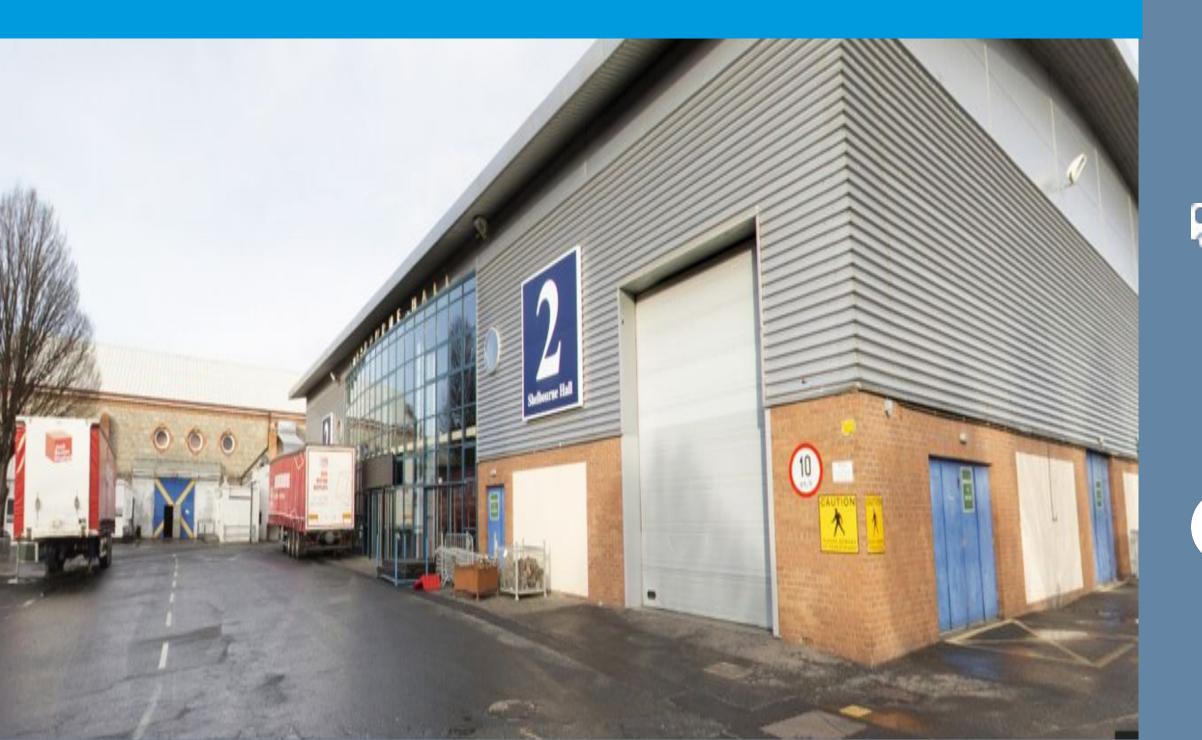

# Supervisor Training







### UCD Registry Clárlann UCD

# **RDS Shelbourne Hall**





# • Ballsbridge, Dublin 4



DART

Buses:

120/125/4/7a/S2/2/511/7/7E



Permits available at in-person training/exams office

### **RDS Site Map**



# Blackrock Exam Centre (BEC)





### Carysfort Avenue, Blackrock

## DART, Buses: 4/7/7a/S6/46E



Parking permits available Contact invigilation@ucd.ie

### Blackrock Exam Centre Site Map





### What to wear?

- Wear comfortable, quiet shoes
- Appropriate, warm, comfortable clothing

### What do I bring?

### Where can I eat?

- Each Exam Centre has a microwave, fridge, kettle, etc.
- RDS food/coffee cart (limited options)
- Blackrock café in main Smurfit building

# **Practical Info**

• Your photo ID, a water bottle, a packed lunch and/or snacks



# UCD REGISTRY CLÁRLANN UCD

UCD Registry Tierney Building University College Dubli