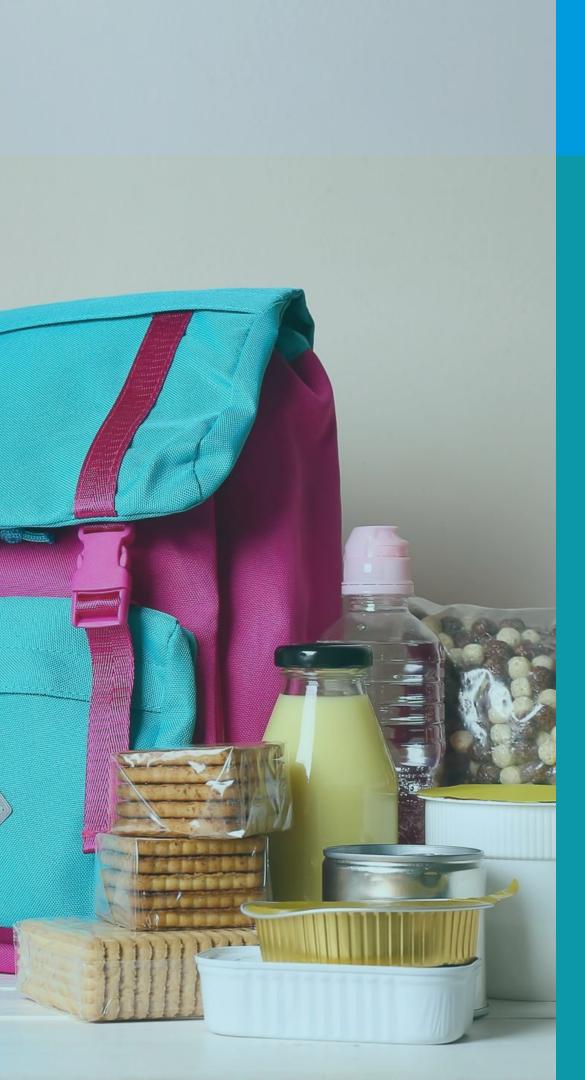

### What do I bring?

# **Practical Info**

• Your photo ID, a water bottle, a packed lunch and/or snacks