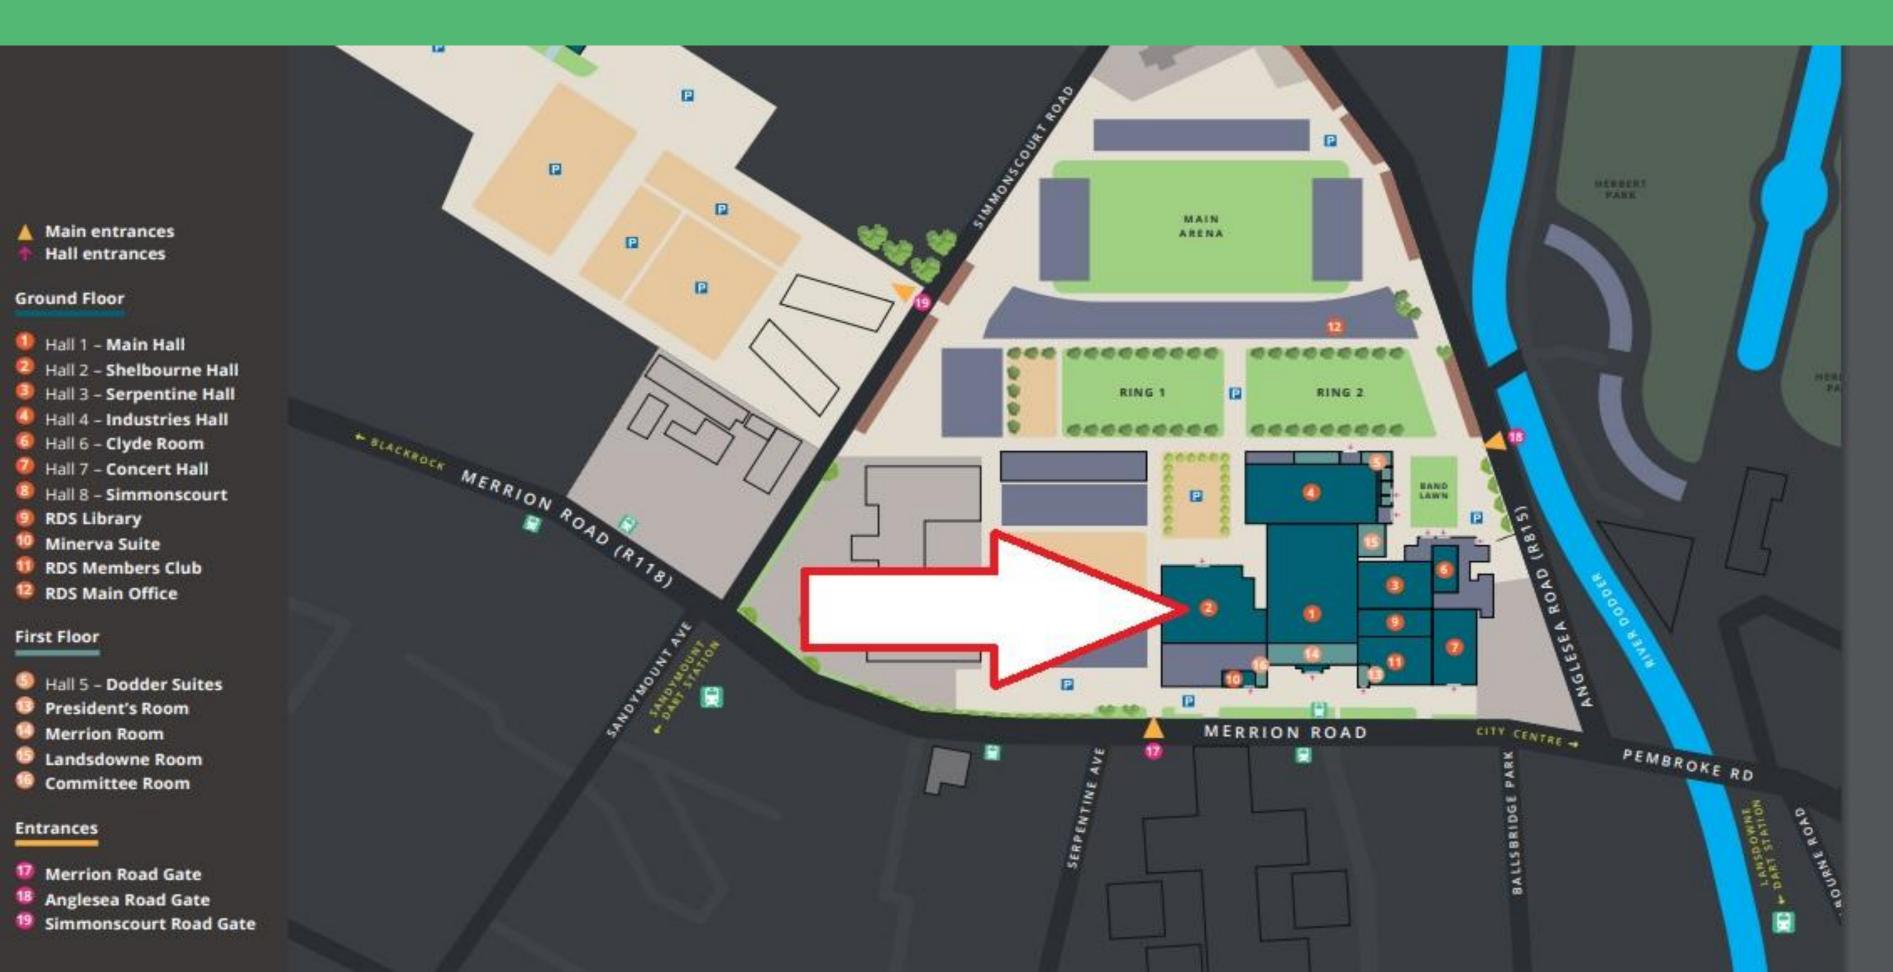

# Blackrock Exam Centre (BEC)

### Carysfort Avenue, Blackrock

## DART, Buses: 4/7/7a/S6/46E

Parking permits available Contact invigilation@ucd.ie